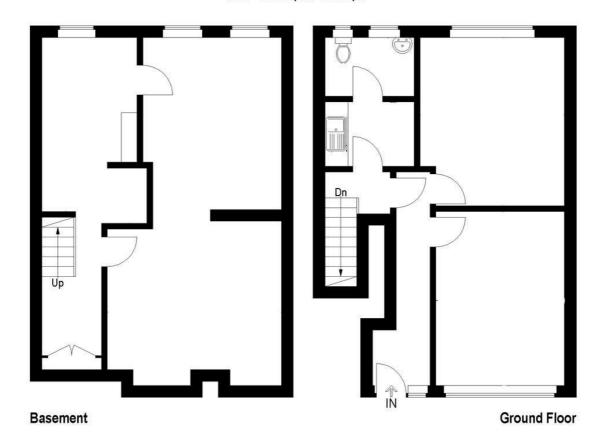

# Chipstead Station Parade, CR5

Approximate Gross Internal Area Ground Floor = 51.9 sq m / 559 sq ft First Floor = 47.9 sq m / 515 sq ft Total = 99.8 sq m / 1074 sq ft

This floor plan is for representation purposes only and is not drawn to scale. The Gross Internal Area includes outbuildings shown on the plan. Whilst every attempt has been made to ensure of the accuracy of the plan measurements of doors, windows and rooms are approximate only and should be checked before making any decisions reliant upon them.