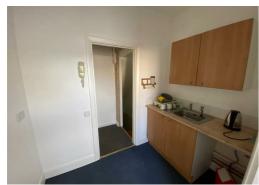

### **KITCHEN**

 $2.41m \times 1.60m (7'11 \times 5'3)$ 

Work surface with stainless steel sink drainer with cupboards below and space for under counter fridge. Eye level cupboard.  $3 \times 10^{-5}$  x windows to rear.

#### WC

 $1.47m \times 2.39m (4'10 \times 7'10)$ 

WC. Corner mounted wash hand basin.