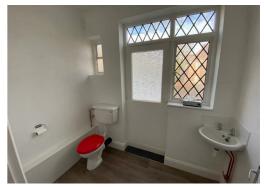

#### WC

 $1.47m \times 2.39m (4'10 \times 7'10)$ 

WC. Corner mounted wash hand basin.