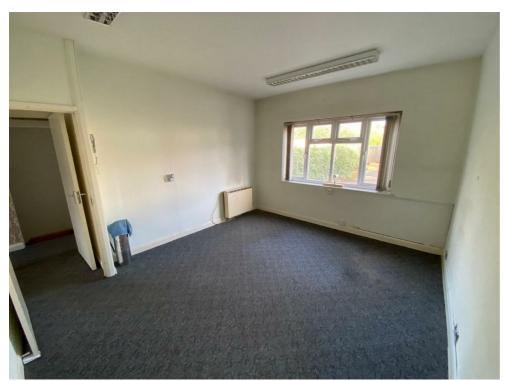

#### **FRONT OFFICE**

 $3.25m \times 4.32m (10'8 \times 14'2)$ 

Glazed window fronting onto Chipstead Station Parade where there are two electric heaters and an entry phone system.

#### **REAR OFFICE**

 $4.22m \times 3.61m (13'10 \times 11'10)$ 

Window to rear Electric heater. Wall mounted entry phone.

#### LOWER GROUND FLOOR FRONT OFFICE

 $4.14m \times 4.39m (13'7 \times 14'5)$ 

Wall mounted entry phone. Opens through to: