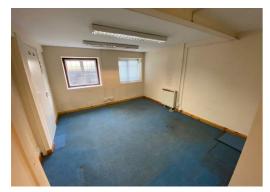

#### **FRONT OFFICE**

 $3.25m \times 4.32m (10'8 \times 14'2)$ 

Glazed window fronting onto Chipstead Station Parade where there are two electric heaters and an entry phone system.

#### **REAR OFFICE**

 $4.22m \times 3.61m (13'10 \times 11'10)$ 

Window to rear Electric heater. Wall mounted entry phone.