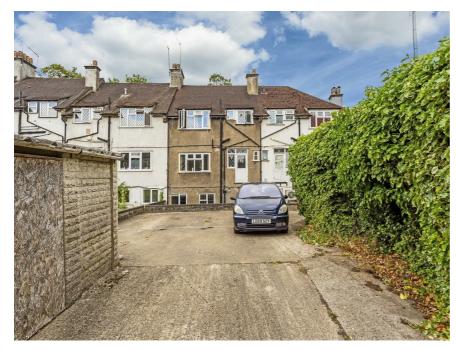

vel cupboard.  $3 \times 10^{-5}$  x windows to rear.

#### WC

 $1.47m \times 2.39m (4'10 \times 7'10)$ 

WC. Corner mounted wash hand basin.

#### LOWER GROUND LEVEL

Lockable understairs storage cupboard. The stairs provide access to a lower lobby with services cupboard.

#### LOWER GROUND FLOOR FRONT OFFICE

 $4.14m \times 4.39m (13'7 \times 14'5)$ 

Wall mounted entry phone. Opens through to:

# REAR LOWER GROUND OFFICE ROOM

 $3.86m \times 3.66m (12'8 \times 12'0)$ 

2 x windows to rear. Wall mounted entry phone.

# **REAR LOBBY AREA**

 $2.34m \times 3.18m (7'8 \times 10'5)$ 

Connecting glazed door/window to the rear.

# OUTSIDE

#### **REAR**

There is a patio courtyard with steps up to provide access to the:

#### REAR CAR PARK

Parking available for three vehicles.



















# Chipstead Station Parade, CR5

Approximate Gross Internal Area Ground Floor = 51.9 sq m / 559 sq ft First Floor = 47.9 sq m / 515 sq ft Total = 99.8 sq m / 1074 sq ft





This floor plan is for representation purposes only and is not drawn to scale. The Gross Internal Area includes outbuildings shown on the plan. Whilst every attempt has been made to ensure of the accuracy of the plan measurements of doors, windows and rooms are approximate only and should be checked before making any decisions reliant upon them.

Copyright Bespokeplans.co.uk (ID651994)