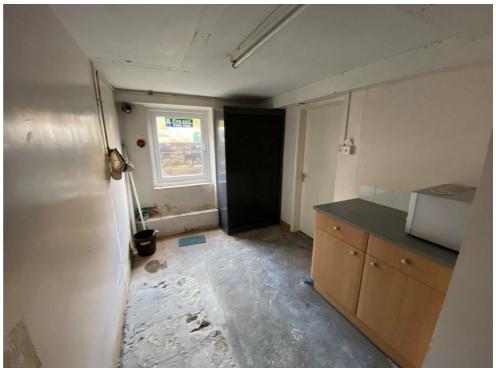

#### LOWER GROUND LEVEL

Lockable understairs storage cupboard. The stairs provide access to a lower lobby with services cupboard.

#### LOWER GROUND FLOOR FRONT OFFICE

 $4.14m \times 4.39m (13'7 \times 14'5)$ 

Wall mounted entry phone. Opens through to:

# REAR LOWER GROUND OFFICE ROOM

 $3.86m \times 3.66m (12'8 \times 12'0)$ 

2 x windows to rear. Wall mounted entry phone.