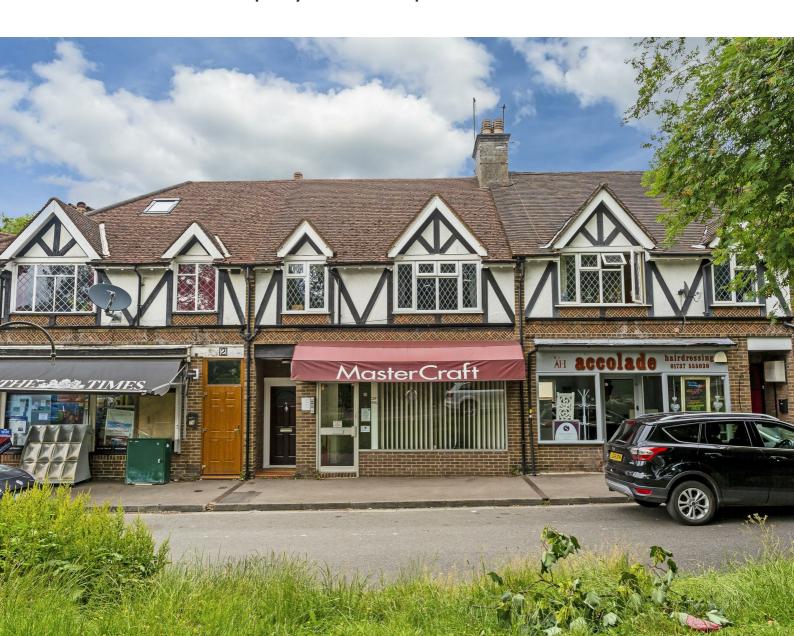

# Chipstead Station Parade Coulsdon, Surrey CR5 3TE

Located in the popular Chipstead Station Parade development an opportunity to rent an office space with five usable office rooms with window frontage, kitchen and bathroom facilities totalling approximately 1035 internal square feet with a provision with off street parking to the rear. The property has availability immediately with flexible terms available.

£13,500 Per Annum

Commercial Retail Property 1035.00 sq ft